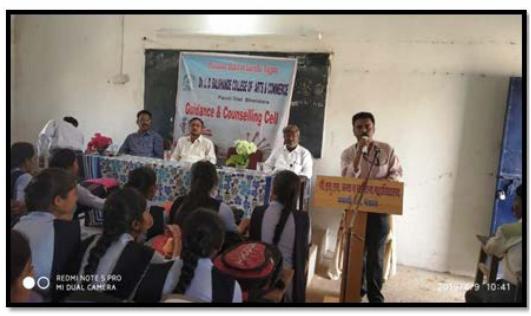

#### **Title of Practice: Meditation camps:**

Goal: As the institution is located in rural area, people are unaware about the mental health they are rapt in various bad habit and superstitions keeping in the mind preparation of healthy, mentally mature society the institution has set up the following goals through meditation camp.

**The Practice:** The department of music in the college regularly conducts meditation camp twice in a year in nearby village with the collaboration of Triratna Boudha Mahasangha Branch Pauni to engage with and contribute to local community.