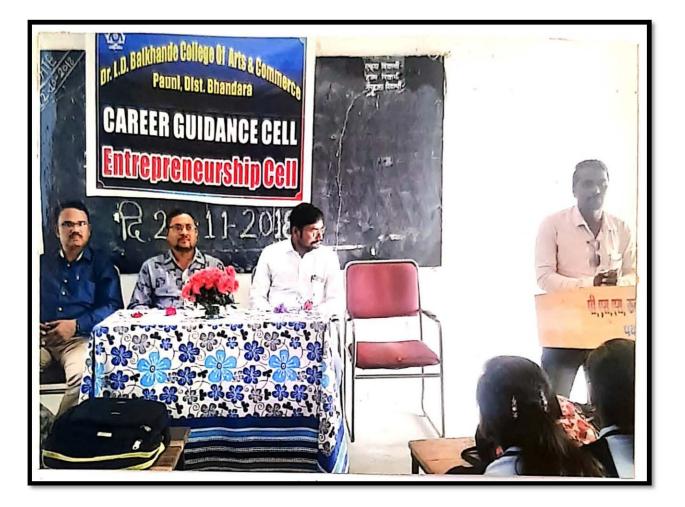

## Self Employment Program under Career Guidance Cell by Hon. Guest Shrikant Shahare

#### Notice

All the students of the college are informed that a Seminar is organised on Self Employment under the Career Guidance Cell on 22 November 2018 at 10:30 to 11:30 AM. Hon. Shrikant Shahare, Director of Bhim Shakti Sanghatana is the guest. So, it is mandatory for all students to attend the program.

## दिनांक २२/११/२०१८

डॉ.एल.डी. बलखंडे कॉलेज ऑफ आर्टस् ॲण्ड कामर्स,पवनी येथे उदयोजकता आणि स्वयंरोजगार यावर मार्गदर्शन व प्रशिक्षणाचे आयोजन :--

पवनी:- स्थानिक डॉ.एल.डी. बलखंडे कॉलेज ऑफ आर्टस् ॲण्ड कॉमर्स, पवनी येथे करिअर गायडन्स आणि IQAC सेल च्या वतीने एकदिवशीय उदयोजकता व स्वयंरोजगार या विषयावर मार्गदर्शन व प्रशिक्षणाचे आयोजन दि. २२/११/२०१८ ला करण्यात आले. कार्यक्रमाचे अध्यक्ष प्रा. संजय नंदागवळी, प्रमुख मार्गदर्शक मा. श्रीकांत शहारे, दशरथ धुर्वे भिमशक्ती एकसंघ बहुउद्देशीय प्रशिक्षण संस्था पवनी हे होते.