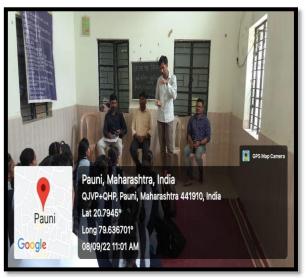

| Sr. No | Collaboration with(name of the Agency/Institution/College) |  |                       | Name of Activity                                                                                                 |                     | Date                           |
|--------|------------------------------------------------------------|--|-----------------------|------------------------------------------------------------------------------------------------------------------|---------------------|--------------------------------|
| 01     | Prahar<br>Samaj<br>Pauni                                   |  | uddeshiya<br>Sanstha, | AIDS Aware conduced at college                                                                                   | A                   | 1 <sup>st</sup> December 2018  |
| ,      |                                                            |  | -                     | Awareness acti<br>about leprosy, Si-<br>cell and tubercul<br>by NSS camp<br>adopted vil<br>Lonara.               | ckle<br>losis<br>at | 31 <sup>st</sup> January 2020  |
|        |                                                            |  |                       | The college stud<br>visited and guide<br>the institute at<br>diseases like lepro<br>Sickle cell<br>tuberculosis, | ed at<br>bout       | 8 <sup>th</sup> September 2022 |

## Counselling Program on Leprosy, Sickle cell and TB

NSS volunteers and college students were guided on multiple programs like Leprosy, Sickle cell and TB by Shri. Shahid Ali, Councillor and Director, Prahar Bahuuddeshiya Samaj Jagruti Sanstha Pauni.