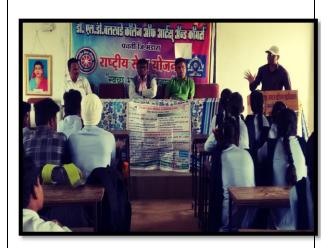

## Counselling Program on Leprosy, Sickle cell and TB

NSS volunteers and college students were guided on multiple programs like Leprosy, Sickle cell and TB by Shri. Shahid Ali, Councillor and Director, Prahar Bahuuddeshiya Samaj Jagruti Sanstha Pauni.