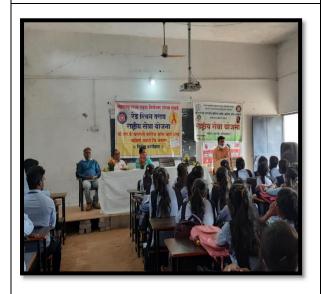

## Counselling Program on Leprosy, Sickle cell and TB

NSS volunteers and college students were guided on multiple programs like Leprosy, Sickle cell and TB by Shri. Shahid Ali, Councillor and Director, Prahar Bahuuddeshiya Samaj Jagruti Sanstha Pauni.