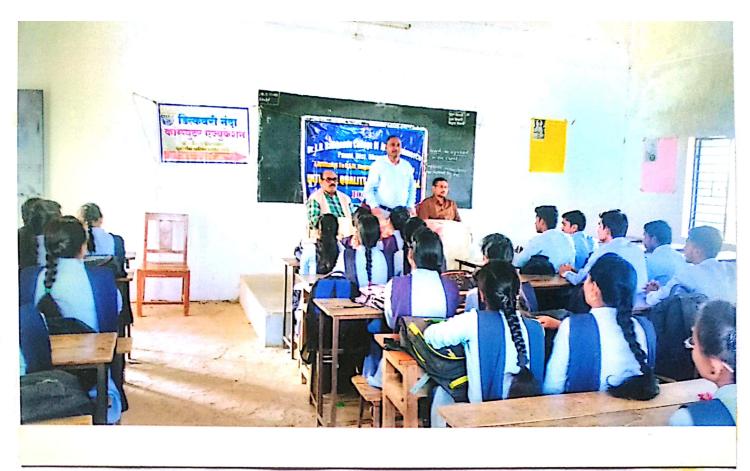

#### Report

Date - 22<sup>nd</sup> November 2018

IQAC of the college conducted a workshop on computer skills in the collaboration of Discovery Nanda Computers Education on November 22, 2018. The importance of the skills like Basic computer, English speaking course have been focused by Mr. Sanjay Nandagawali Director of Nanda Computer. He Further added the "todays age is known as computer age" and new technology and skills are being used in daily practice, professors should also acquire computer skills and make themselves independent according to the changing situation. This kind of computer training was given to convince the importance of computer.

On this occasion the Vice principal of the college Mr. Anil Kosamkar was mainly present. Mr. Vilas Meshram compared the workshop and vote of thanks Mr. Nandkishor Singade. The workshop was attended by the entire teaching and non-teaching stop of the college.