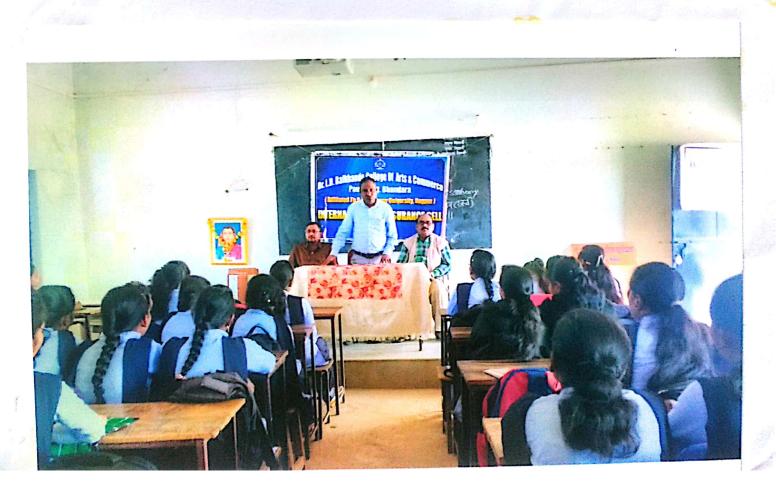

#### Report

Date - 22<sup>nd</sup> November 2018

IQAC of the college conducted a workshop on computer skills in the collaboration of Discovery Nanda Computers Education on November 22, 2018. The importance of the skills like Basic computer, English speaking course have been focused by Mr. Sanjay Nandagawali Director of Nanda Computer. He Further added the "todays age is known as computer age" and new technology and skills are being used in daily practice, professors should also acquire computer skills and make themselves independent according to the changing situation. This kind of computer training was given to convince the importance of computer.

## Certificate of Participation

Congratulations

Sanjay Motiram Nandagawali, Asso Prof, Dr. L.D.Balkhande College, Pauni Dist Bhandara

We hereby appreciate and applaud your active participation in Microsoft Office with Internet & IT Literacy event conducted by MKCL.

We congratulate you for participating in this event.

Keep up your excellence and best of luck for your future endeavors in IT.

जिल्ला तरी संवा कॉम्प्युटर एउयुकेश्यन आंनडका श्रीतार्गितमंडरिक्टिस्मायामु Center गणराया घोनाईल नवळ, गज बैन्ड पार्टी